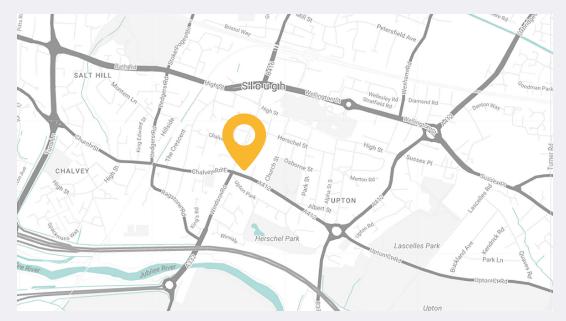

## DIRECTIONS TO KP SNACKS HQ, SLOUGH

The Urban Building, 5th Floor, 3-9 Albert Street, Slough, SL1 2BU

Tel: 0845 6017583 **kpsnacks.com** 

**CLICK HERE** 

The Urban Building is on the **A412** as you drive through Slough and is easy to spot as it is a tall grey and glass building right next door to a church with a tall spire.

## By road

From the M4 you can reach the building from Junction 5. **From Junction 5** take the A4 London Road towards Slough. After 2 miles turn left onto the A412 South. At the next roundabout turn right to stay on the A412. You will soon see the Urban Building up ahead on the right hand side of the road.

## Free car parking for visitors and non Slough-based colleagues

Please park at **Herschel Car Park** (Slough Borough Council) 58 Herschel St, Slough, SL1 1PG, a five minute walk from The Urban Building. NB. There is no right hand turn if travelling up Windsor Road into Herschel Street.