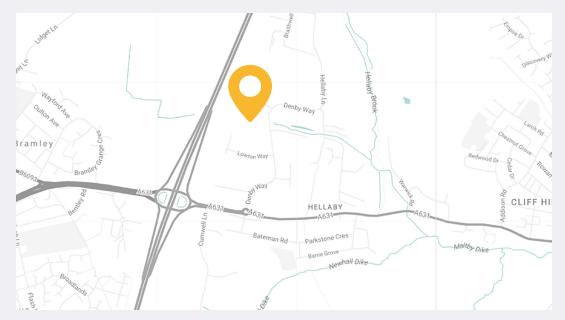

## DIRECTIONS TO KP SNACKS, HELLABY

Hellaby One Forty, Rother Way, Hellaby Industrial Estate, Hellaby, Rotherham, S66 8QN

Tel: 01709 704550 kpsnacks.com

CLICK HERE

## From A1 North / South

At Junction 35 take the M18 exit (signposted Doncaster/Scunthorpe/M180/Hull/M62E Sheffield/M1) At the roundabout, take the first exit on to the M18 (signposted Sheffield/M1). At Junction 1 take the A631 exit towards Rotherham. At the roundabout take the first exit onto A631/Bawtry Road (signposted Bawtry/ Gainsborough). At the next roundabout, take the first exit left onto Denby Way, entering the industrial estate. Once on Denby Way, take the third road on the left (Rother Way). KP Snacks is on your right.

## From M1 North / South:

At Junction 32 take the M18 exit (signposted Hull/ Doncaster). At Junction 1 take the A631 exit towards Rotherham. At the roundabout take the third exit onto A631/Bawtry Road (signposted Bawtry/ Gainsborough). At the next roundabout, take the first exit left onto Denby Way, entering the industrial estate. Once on Denby Way, take the third road on the left (Rother Way). KP Snacks is on your right.