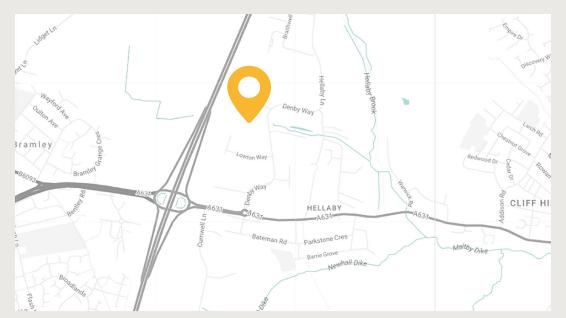

## Directions to kP Snacks, Hellaby

Hellaby One Forty, Rother Way, Hellaby Industrial Estate, Hellaby, Rotherham, S66 8QN

Tel: 01709 704550 **kpsnacks.com** 

CLICK HERE

## From A1 North / South

At Junction 35 take the M18 exit (signposted Doncaster/Scunthorpe/M180/Hull/M62E Sheffield/ M1) At the roundabout, take the first exit on to the M18 (signposted Sheffield/M1). At Junction 1 take the A631 exit towards Rotherham. At the roundabout take the first exit onto A631/Bawtry Road (signposted Bawtry/Gainsborough). At the next roundabout, take the first exit left onto Denby Way, entering the industrial estate. Once on Denby Way, take the third road on the left (Rother Way). KP Snacks is on your right.

## From M1 North / South:

At Junction 32 take the M18 exit (signposted Hull/Doncaster). At Junction 1 take the A631 exit towards Rotherham. At the roundabout take the third exit onto A631/Bawtry Road (signposted Bawtry/ Gainsborough). At the next roundabout, take the first exit left onto Denby Way, entering the industrial estate. Once on Denby Way, take the third road on the left (Rother Way). KP Snacks is on your right.