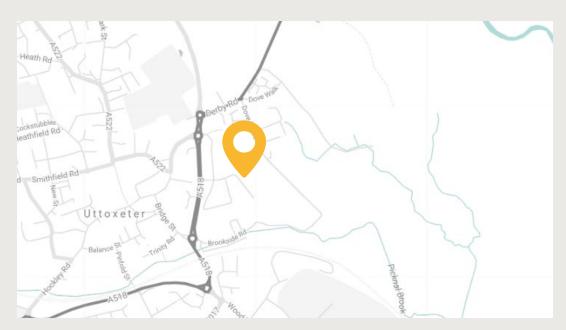

# Directions to KP Snacks (Tyrrells), Dovefields

Dovefields Industrial Estate, Derby Rd, Uttoxeter, ST14 8HU

Tel: 01889 567338 **kpsnacks.com** 

**CLICK HERE** 

#### From the South East

M1 To Junction 23a, the A50 (Uttoxeter/Stoke).

Turn onto Dovefields Industrial Estate. KP (Tyrrells) is the green building, third on the right, with a sign on the front saying 'Hand Cooked English Crisps.'